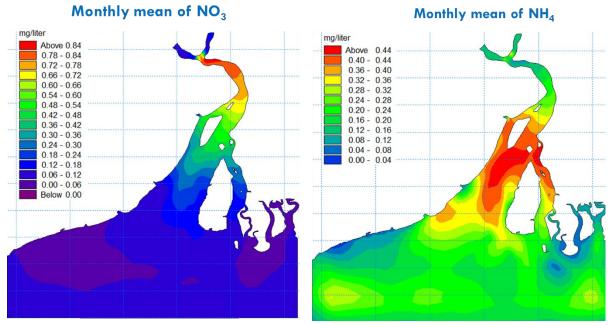

ives and livelihoods in SA. We will create a process-based simulation model of the region (Fig. 3) linking air, land, freshwater and marine nutrient flows and impacts based on LTLS-NEMO-ERSEM. Working with regional partners, the system will be validated with satellite and in-situ observations. It will be used to explore impacts of urban and rural land use and climate change, following stakeholder scenario consultation (WP1.2).

Assessment of health risks will combine analysis of clinical data, qualitative interviews with local communities and review of whether WHO guideline values are adequate (e.g. as Nnitrosamines combines with additional carcinogenic risks). Supporting data collation will consider costs of care and early detection, recognition & chronic management of N-linked disease.



Transformation, mixing and transport of inorganic nitrogen within Hooghly Estuarine zone

### Work Package 4.4 - Role of nitrogen management for greenhouse gases and climate resilience

This Work Package focuses on regional modelling of soil N<sub>2</sub>O emissions, and other greenhouse gases (GHG) were appropriate. We will use the IPCC methodologies for GHG modelling, to assess the impact of agricultural N management on direct (N<sub>2</sub>O, CH<sub>4</sub>, CO<sub>2</sub>) and indirect GHG emissions (NH<sub>3</sub>, NO, O<sub>3</sub>) at regional and country scales under climate and N policy scenarios developed in WP1.2. The primary focus is to upscale N<sub>2</sub>O emissions using the IPCC Tier 1,2 and 3 methods (IPCC 2006). The first task for WP 4.4 will be to identify the data (G