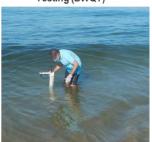

## 5.2. Safety Risk Assessment and Bathing Water Quality Testing in three Beaches of India

Beaches provide a variety of ecological services, which directly and indirectly, bring many types of benefits to humans. Beaches are always tourist attraction for the recreational purpose. The choice of beaches that tourist choose depends on the quality of environment and mainly near shore water quality. Indian beaches provide a large range of recreational opportunities for the tourist and help in promoting economic activities important to coastal communities. The Ministry of Environment, Forest and Climate Change, with a view to protect and conserve the environment and control and abate pollution in beaches and the adjacent sea waters, have been surveyed along Iddya Beach, Karnataka, Sonapur Beach, Odisha, Bangaram and Kadmat Beach Lakshadweep for the purpose of internationally recognised "Blue Flag" Certification; whereas the stringent "Blue Flag" Certification Standards calls for responsible and sustainable amenities and infrastructure development, cleanliness, safety and security services etc.

**Overall Project Objectives** 

- 1. Conducting Beach Suitability Assessment Survey (BSAS) considering various physical, ecological, environmental, social, and legal parameters.
- 2. Assess the risk and safety associated with various water activities
- 3. Documentation of ecology and biodiversity of the identified beach
- 4. Periodically assess beach water quality and provide site-specific interventions to mitigate the pollution load if any (e.g. beach litter, marine debris, plastics, solid waste, waste water)
- 5. Preparation of beach profile report