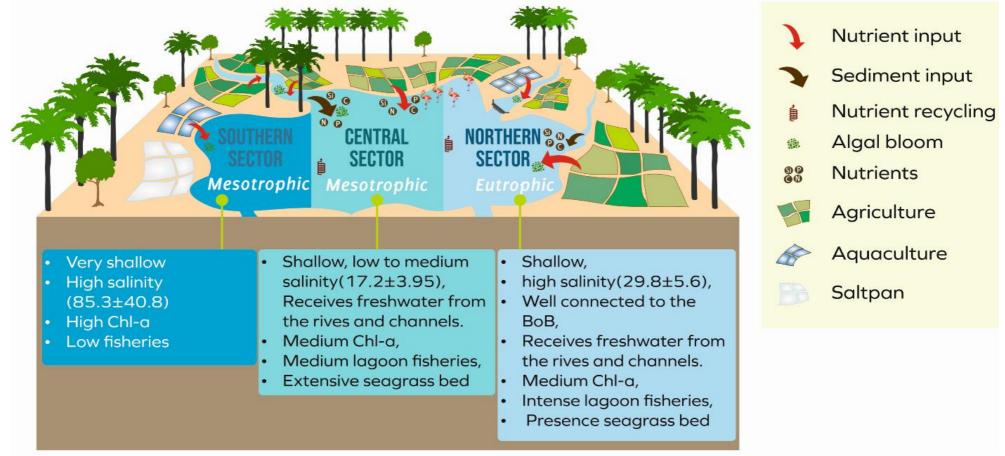

N release and crop N demand (e.g., slow and controlled-release fertilizers, such as the use of neem-coated urea/ urea super-granules/ innovative N fertilizers, and nano-fertilizers, etc.) are essential. Decision support systems: Based on agro-climatic, edaphic and other resource availability computer-based models or simple field assessment tools and interpretation aids (mobile app-based) may be promoted among the farmers. Lack of awareness and scientific knowledge in NUE agriculture is resulting in excessive nutrient loses from the field to the adjacent water bodies and eventually to the Pulicat lagoon. Mass awareness about the importance of soil testing and balanced and integrated fertilizers application needs to be promoted to reduce the anthropogenic pressure on the lagoon ecosystem.



Characteristics and Sectors of Pulicat Lagoon



### 6. Accreditation and Certification of NCSCM

NCSCM, is rated as a PLATINUM CERTIFIED LEED Building with 14 advanced multidisciplinary laboratories; 115 scientists and staff on contract; and received the following Certifications and Accreditations.

- (a) National Accreditation Board for Testing and Calibration Laboratories (NABL)
- (b) ISO 9001:2015
- (c) ISO 45001:2018
- (d) Atomic Energy Regulation Board (AERB)
- (e) Central Pollution Control Board (CPCB)
- (f) National Accreditation Board for Education and Training (NABET)

#### ISO 9001:2015



# Certificate of Registration

This certificate has been awarded to

National Centre for Sustainable Coastal Management (NCSCM), Ministry of Environment, Forest and Climate Change

Anna Univ