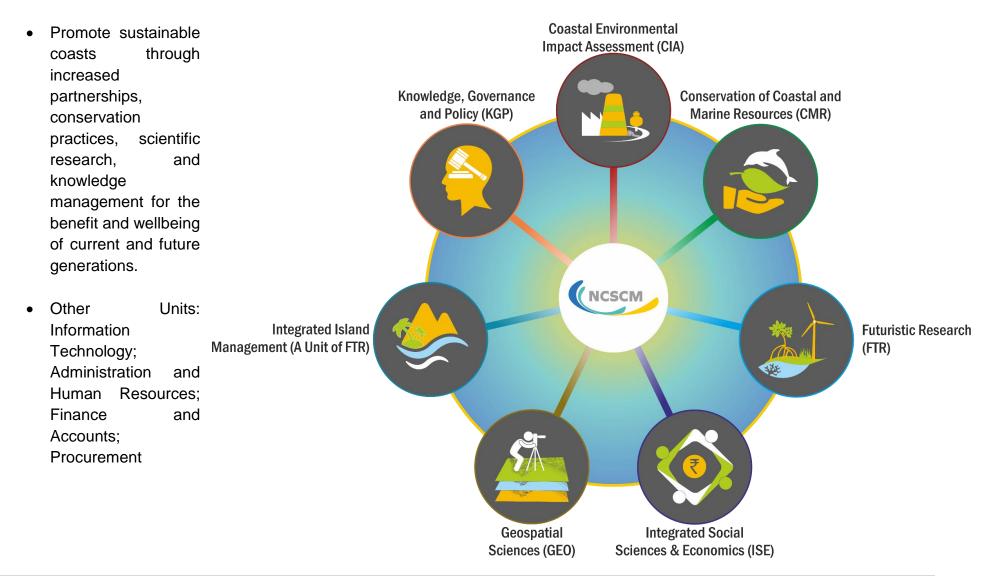

## 3. Divisions of NCSCM

#### 3.1. Coastal Environmental Impact Assessment (CIA)

The Coastal Environmental Impact Assessment Division (CIA) would undertake systematic monitoring and integration of environmental, social and economic impacts to overcome critical pollution limits on the coast and the adjoining marine environment.

#### 3.2. Conservation of Coastal and Marine Resources (CMR)

The Conservation of Coastal and Marine Resources Division (CMR) develops guideline strategies for conservation and long-term sustainable use of coastal and marine resources that encompass societal interests and the integrity of ecosystems.

#### 3.3. Futuristic Research (FTR)

The Futuristic Research Division (FTR) pursue innovative research and assess technological, policy and societal responses to inform adaptation and mitigation strategies to achieve sustainability and improve the resilience of coastal community.

#### 3.4. Geospatial Sciences (GEO)

The Geospatial Sciences Division (GEO) is designed to provide information on the state of the coastal and marine environment through advanced observing and forecasting systems. The aim of the GEO Division is to examine the application of Geographic Information Systems (GIS) and Remote Sensing (RS) to coastal management, coastal and marine monitoring, and hazard assessment. The primary thrust of this division is to develop a "Shoreline Management Plan" for the coastal states of India, including its Island territories.

#### 3.5. Integrated Social Sciences and Economics (ISE)

The Integrated Social Sciences and Economics Division (ISE) conducts inter- and transdisciplinary research which takes account of coupled natural, social and economic systems.

#### 3.6. Integrated Island Management (IIM) - (A Unit of FTR)

The goal of the IIM is to help ensure the future socio-ecological sustainability of the Indian islands, Andaman and Nicobar and the Lakshadweep by preparing an Integrated Island Management Plan. The IIM undertake scientific approaches, coupled with indigenous knowledge for the better management of the islands and its resources. The IIM consider the indigenous governance structures and knowledge – particularly in tribal dominated islands. The islands being pristine areas, this division undertake long-term historical analysis including monitoring of the oscillations of crucial environmental variables.

#### 3.7. Knowledge, Governance and Policy (KGP)

The Knowledge, Governance and Policy Division (KGP) facilitate the overarching requirement in the area of knowledge and skills development in coastal management, considering the needs of the research community, stakeholders, policy makers and the society. The KGP Division integrate data relevant to coastal management and create a national scientific knowledge base that facilitates improved decision making and policy formulation at the highest government and sectoral levels. The KGP Division undertake the following major programs: