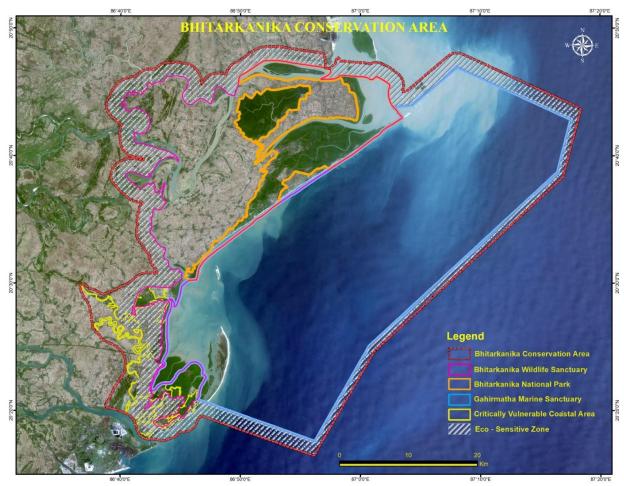

#### 5.4. Long Term Monitoring Plan for the Ecosystem based Conservation Management for Bhitarkanika Conservation Area Phase –II

#### Name of the Scheme/Programme: OFSDS Project, Government of Odisha

Bhitarkanika Conservation Area is a rich, lush green, vibrant ecosystem lying in the estuarine region of Brahmani, Dhamra and Baitarani rivers in the north-eastern corner of Kendrapara District, Odisha, and East coast of India. It covers an area of 2731.92 km<sup>2</sup> (Figure 1). Bhitarkanika consists of two Protected Areas: (i) Bhitarkanika Sanctuary and (ii) Bhitarkanika National Park.

#### Bhitarkanika Sanctuary

Bhitarkanika Sanctuary spreads over an area of 721.97 km<sup>2</sup> including the protected forests, rivers, creeks and lands of Rajnagar, Rajkanika, Aul, Pattamundai, Talchua Marine, Tantiapal Marine, Jambu Marine and Mahakalpada Police Stations. The sanctuary encompasses 358 villages within its boundary. Bhitarkanika was the first Wildlife Sanctuary of the State to be declared in 1975 under Wildlife (P) Act, 1972. On getting approval of the Competent Authority, State Government in Forest & Environment Department vide Notification No. 2289 Dated 01.02.2020 notified the Bhitarkanika Sanctuary u/s 26 A of the Wildlife (Protection) Act, 1972 as per proposal of rationalization of sanctuary boundary. As per the new notification 36 uninhabited villages (33 in Rajnagar and 3 in Rajkanika Tahasils) are to be acquired on payment

#### Bhitarkanika National park

A total of 241.88 km<sup>2</sup> of mangrove area along with rivers, creeks and water bodies without any human habitation has been declared as Bhitarkanika National Park. The limits of National Park is considered as the internal boundary of the Protected Area. Amongst the mangrove communities at least 24 associations have been identified in the National Park Besides the rich wildlife of the National park includes estuarine crocodile, resident and migratory birds and a wide variety of flora and fauna. The core area is surrounded by villages all around it. As many as about 100 villages close to the National Park boundary are dependent on the National Park for partial subsistence. Bhitarkanika Conservation Area is bordered by the Bay of Bengal in the east, villages of Kendrapara District in the west, Baitarani, Brahmani and Dhamra Rivers in the north and the Mahanadi delta in the south, holding a population of around 0.9 million.

Boundary map of Bhitarkanika Conservation Area

A network of creeks with Bay of Bengal on the east intersects the area. The site has four different ecosystems, namely, terrestrial, freshwater, estuarine and marine ecosystems and varies in genetic and ecological diversities (Fig. 1-2). The peripheral areas in the buffer zones have numerous ornithologically important wetlands and are listed as IN 310 (A1, A4i) under Important Bird Areas (IBA). The estuarine region of the Bhitarkanika Conservation Area (BCA) can be classified into the outer funnel shaped estuarine zones and the inner narrow estuary. Tidal inundation causes heavy silt deposition and detrital content of the mangrove vegetation. The Government of Odisha declared this area as a sanctuary in 1975 for better protection of the habitat. Later, the core area (145 km<sup>2</sup>) of the sanctuary was declared as National Park in 1998. The total mangrove area is a mixture of 13 protected reserve forests (PRF), 12 protected forests (PF) and one newly formed island (Pattnaik et al., 2008). Due to its rich diversity in flora and fauna, this mangrove area has been declared as a Ramsar site (No. 1205) in 19 August 2002, as wetland of international importance.