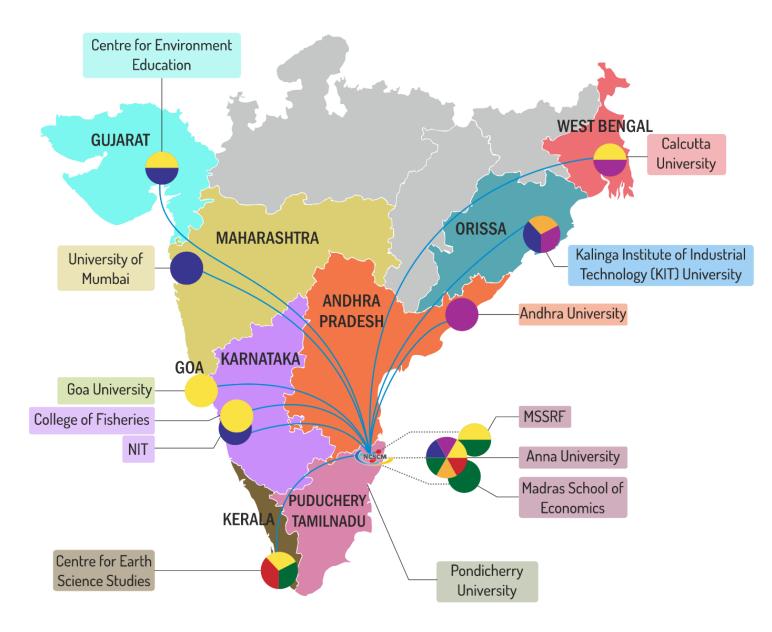

## 4. Partnerships & Networking

The issues related to the coast are too diverse and complex to be addressed by one research organization and hence there is a need to strengthen the capacity of regional universities and research units along the coast so as to be the research partners of NCSCM, Chennai. The idea is novel and NCSCM is the first central research organization to have such a focused collaboration with regional universities. Fourteen institutions have formed a consortium with the National Centre for Sustainable Coastal Management.

NCSCM has put in place a road map for strengthening and expanding the existing NCSCM consortium, stakeholder network and prioritizing the community interface. NCSCM supports its partner consortium institutes by strengthening their core area of research, and building capacities on the core research mandates of the NCSCM. Such networks and partnerships will formalize multidisciplinary interactions in order to effectively address key coastal research problems. Research proposals are being prepared by the CIs jointly with the scientists of NCSCM in order to address the coastal issues through systematic research.