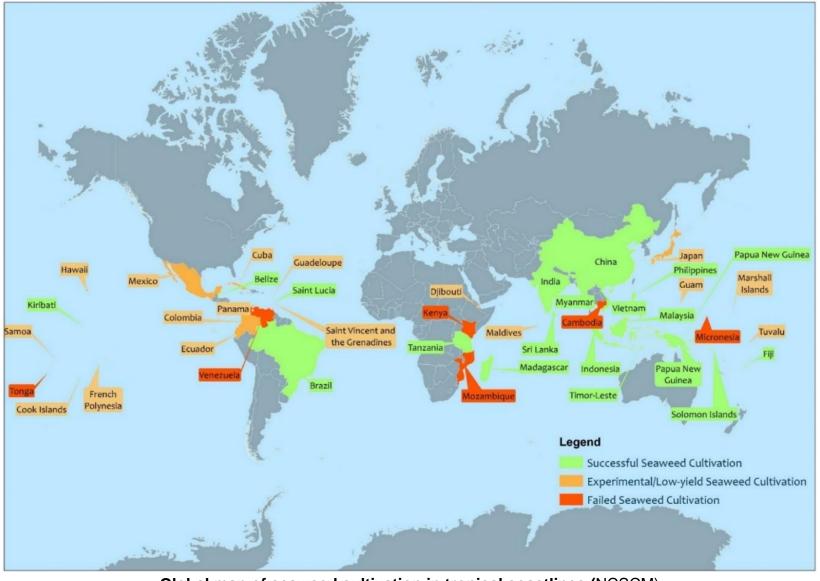

- 3. Seaweed-Microbial interactions and key functions of seaweed-associated bacterial communities

#### III. Impact Assessment

- 1. Hydrodynamic modelling of waves, tides and currents to determine the flow conditions to the seaweed farm and the connected habitats
- 2. Determine impacts (both positive and negative) on ecologically sensitive areas such as coral reefs and seagrass ecosystems by assessing the coral health index and sea life index in systems adjacent to the seaweed farming sites
- 3. Evaluation of impacts (if any) on coral and seagrass health and herbivore fish population
- 4. Evaluation of the impact of seaweed farming on the fish diversity, meiobenthic, benthic population, epiphytes and epizooites
- 5. Preparation of guidelines for environmental and ecological safeguards.



Global map of seaweed cultivation in tropical coastlines (NCSCM)

### Seaweed Cultivation, Potential and Ecological Safeguards in the Gulf of Mannar, Tamil Nadu

| S. No. | Activities                                                                                                                         | Outputs                                                                                                       | Outcomes                                                                                                                                           |
|--------|------------------------------------------------------------------------------------------------------------------------------------|----------------------------------------------------------------------------------------