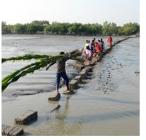

## 5.3. Joint study on Seaweed Cultivation, Potential and Ecological Safeguards in the Gulf of Mannar, Tamil Nadu (along with ICAR-CMFRI and CSIR-CSMCRI)

#### Name of the Scheme/Programme: Pradhan Mantri Matsya Sampada Yojana

More than 90% of the seaweeds processed annually worldwide are harvested from mariculture practices. Farmed seaweeds represented 97.1 percent by volume (biomass) of the total of 32.4 million wet tonnes (US\$13.3 billion) tonnes of wild-collected and cultivated aquatic algae (FAO, 2020). Although technology for seaweed farming has been developed in India, large scale culture was not prevalent in our country until recently. The scenario has reversed since the commercial scale culture of *Kappaphycus alvarezii* in India since early 2000s. Culture of seaweeds has contributed in expanding livelihood options and has brought benefits in terms of enhanced income and local employment, but has also been accompanied by some conflicts with other users of the coastal zone and concerns over potential environmental impacts. In India, studies on commercial-scale cultivation of seaweeds and its implication on the health of the surrounding coastal/ marine waters has been in limited focus. The joint study aims to fill the lacuna that barring a few sporadic reports on the bio-invasion of introduced seaweeds, the potential impacts of large-scale seaweed farming on the sensitive coastal environment are still unclear.