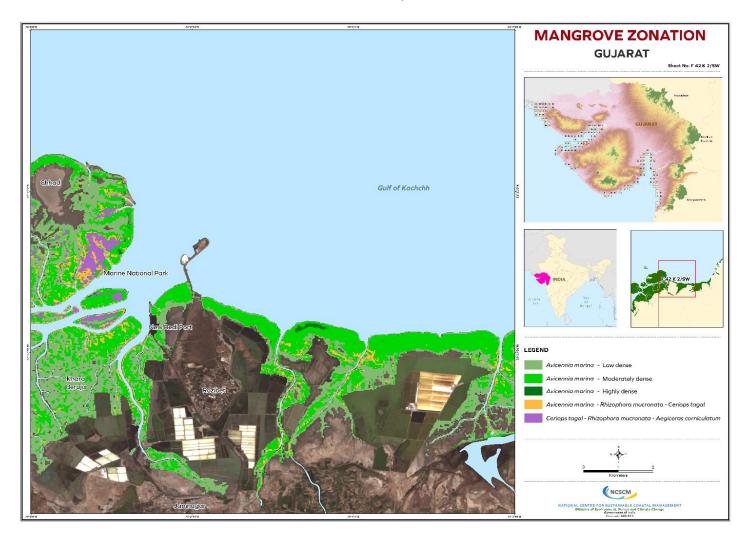

## 5. Key Research Activities

| 5.1 | Holistic Conservation and Integrated Management Plan of Wetlands                                                                                         |
|-----|----------------------------------------------------------------------------------------------------------------------------------------------------------|
| 5.2 | Safety Risk Assessment and Bathing Water Quality Testing in three Beaches of India                                                                       |
| 5.3 | Joint study on Seaweed Cultivation, Potential and Ecological<br>Safeguards in the Gulf of Mannar, Tamil Nadu (along with ICAR-<br>CMFRI and CSIR-CSMCRI) |
| 5.4 | Long Term Monitoring Plan for the Ecosystem based<br>Conservation Management for Bhitarkanika Conservation<br>Area Phase –II                             |
| 5.5 | Mangrove Community Zonation Atlas of India                                                                                                               |
| 5.6 | Enhancing Climate Resilience of India's Coastal Communities                                                                                              |
| 5.7 | South Asia Nitrogen Hub Project (UKRI-GCRF, UK - 2021-2024)                                                                                              |
| 5.8 | Circular Economy Solution preventing Marine Litter in three Ecosystems (2022-2024)                                                                       |
| 5.9 | Linking the Land-based Activities with Ecosystem Dynamics of<br>Pulicat Lagoon in India                                                                  |