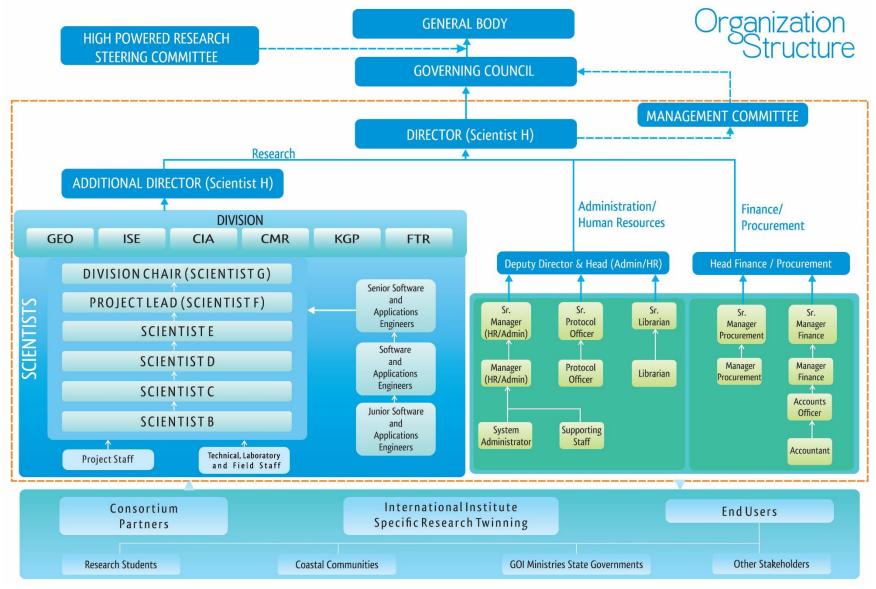

growth. Realizing the necessity for an integrated approach towards coastal management and conservation, the Government of India embarked upon the Integrated Coastal Zone Management Project (ICZMP) for the holistic development of the coast within the regulatory framework of Coastal Regulation Zone (CRZ) Notification, 2011 and the Island Protection Zone (IPZ) Notification, 2011.



## 2. Vision and Mission



#### Vision

Promote sustainable coasts through increased partnerships, conservation practices, scientific research and knowledge management for the benefit and wellbeing of current and future generations.



#### Mission

Support integrated management of the coastal and marine environment for livelihood security, sustainable development and hazard risk management by enhancing:









## **General Body**

| S. No. | Name of the Member                                                                    |  |  |
|--------|---------------------------------------------------------------------------------------|--|--|
| 1      | Hon'ble Union Minister for Environment, Forests and Climate Change,                   |  |  |
|        | Government of India                                                                   |  |  |
| 2      | Prof. M.S. Swaminathan, Member of Parliament (Rajya Sabha)                            |  |  |
| 3      | Dr. K. Kasturirangan, Member, Planning Commission                                     |  |  |
| 4      | Shri. Madhav Gadgil, Member, National Advisory Council                                |  |  |
| 5      | Secretary, Ministry of Environm