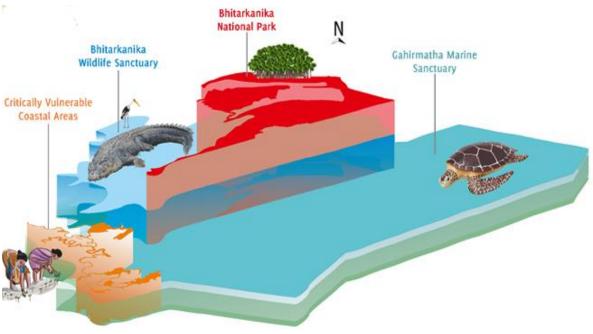

#### 5.4. Long Term Monitoring Plan for the Ecosystem based Conservation Management for Bhitarkanika Conservation Area Phase –II

#### Name of the Scheme/Programme: OFSDS Project, Government of Odisha

Bhitarkanika Conservation Area is a rich, lush green, vibrant ecosystem lying in the estuarine region of Brahmani, Dhamra and Baitarani rivers in the north-eastern corner of Kendrapara District, Odisha, and East coast of India. It covers an area of 2731.92 km<sup>2</sup> (Figure 1). Bhitarkanika consists of two Protected Areas: (i) Bhitarkanika Sanctuary and (ii) Bhitarkanika National Park.

#### Bhitarkanika National park

A total of 241.88 km<sup>2</sup> of mangrove area along with rivers, creeks and water bodies without any human habitation has been declared as Bhitarkanika National Park. The limits of National Park is considered as the internal boundary of the Protected Area. Amongst the mangrove communities at least 24 associations have been identified in the National Park Besides the rich wildlife of the National park includes estuarine crocodile, resident and migratory birds and a wide variety of flora and fauna. The core area is surrounded by villages all around it. As many as about 100 villages close to the National Park boundary are dependent on the National Park for partial subsistence. Bhitarkanika Conservation Area is bordered by the Bay of Bengal in the east, villages of Kendrapara District in the west, Baitarani, Brahmani and Dhamra Rivers in the north and the Mahanadi delta in the south, holding a population of around 0.9 million.

Boundary map of Bhitarkanika Conservation Area

A network of creeks with Bay of Bengal on the east intersects the area. The site has four different ecosystems, namely, terrestrial, freshwater, estuarine and marine ecosystems and varies in genetic and ecological diversities (Fig. 1-2). The peripheral areas in the buffer zones have numerous ornithologically important wetlands and are listed as IN 310 (A1, A4i) under Important Bird Areas (IBA). The estuarine region of the Bhitarkanika Conservation Area (BCA) can be classified into the outer funnel shaped estuarine zones and the inner narrow estuary. Tidal inundation causes heavy silt deposition and detrital content of the mangrove vegetation. The Government of Odisha declared this area as a sanctuary in 1975 for better protection of the habitat. Later, the core area (145 km<sup>2</sup>) of the sanctuary was declared as National Park in 1998. The total mangrove area is a mixture of 13 protected reserve forests (PRF), 12 protected forests (PF) and one newly formed island (Pattnaik et al., 2008). Due to its rich diversity in flora and fauna, this mangrove area has been declared as a Ramsar site (No. 1205) in 19 August 2002, as wetland of international importance.